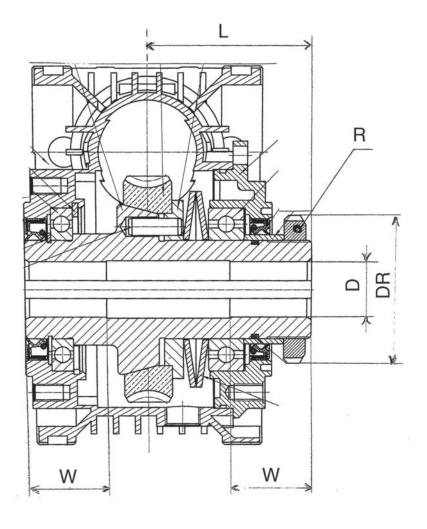

## **DIMENSIONS**

|    | 040     | 050     | 063     |  |
|----|---------|---------|---------|--|
| L  | 55      | 63,5    | 74      |  |
| DR | 45      | 56      | 62      |  |
| R  | M30x1,5 | M40x1,5 | M45x1,5 |  |
| D  | 18      | 25      | 25      |  |
| W  | 26      | 33      | 37      |  |